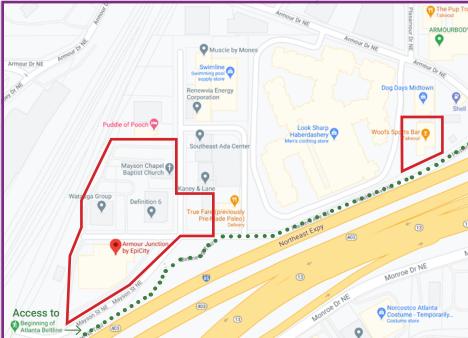

## PROPERTY DETAILS

Welcome to the Armour Junction office loft campus in the Armour District. Armour Junction is a six building collection of office/industrial product at the nexus of Plasters Avenue and Mayson Street, right atop a little knoll where Buckhead bumps into Midtown; the BeltLine®, MARTA and the Norfolk Southern intertwine; and GA 400, I-85, I-75, Piedmont Road and Monroe Drive co-mingle.

Floors: 1-2 Status: Existing

Parking Ratio: 2.8/1,000 RSF

**Armour Junction** is an active living community at the junction of wellness, artistry and industry. Located at the junction of I-85, 400, MARTA, Amtrak, Buckhead, Midtown, Sweet Water Brewery, Peachtree Battle Creek Sanctuary, Piedmont Hospital, Ansley Golf course, and the BeltLine® trail system, Armour Junction is the center of Atlanta's action.