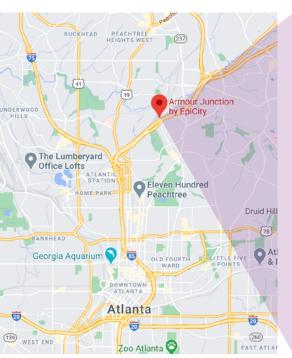

## PROPERTY DETAILS

Welcome to the Armour Junction office loft campus in the Armour District. Armour Junction is a six building collection of office/industrial product at the nexus of Plasters Avenue and Mayson Street, right atop a little knoll where Buckhead bumps into Midtown; the BeltLine®, MARTA and the Norfolk Southern intertwine; and GA 400, I-85, I-75, Piedmont Road and Monroe Drive co-mingle.

Floors: 1-2 Status: Existing

Parking Ratio: 2.8/1,000 RSF

**Armour Junction** is an active living community at the junction of wellness, artistry and industry. Located at the junction of I-85, 400, MARTA, Amtrak, Buckhead, Midtown, Sweet Water Brewery, Peachtree Battle Creek Sanctuary, Piedmont Hospital, Ansley Golf course, and the BeltLine® trail system, Armour Junction is the center of Atlanta's action.