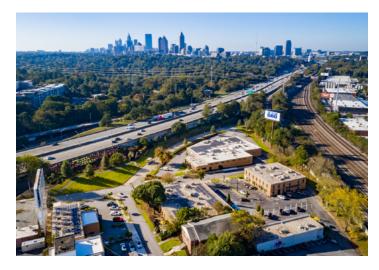

## PROPERTY DETAILS

Welcome to the Armour Junction office loft campus in the Armour District. Armour Junction is a six building collection of office/industrial product at the nexus of Plasters Avenue and Mayson Street, right atop a little knoll where Buckhead bumps into Midtown; the BeltLine®, MARTA and the Norfolk Southern intertwine; and GA 400, I-85, I-75, Piedmont Road and Monroe Drive co-mingle.

Floors: 1-2 Status: Existing

Parking Ratio: 2.8/1,000 RSF

**Armour Junction** is an active living community at the junction of wellness, artistry and industry. Located at the junction of I-85, 400, MARTA, Amtrak, Buckhead, Midtown, Sweet Water Brewery, Peachtree Battle Creek Sanctuary, Piedmont Hospital, Ansley Golf course, and the BeltLine® trail system, Armour Junction is the center of Atlanta's action.